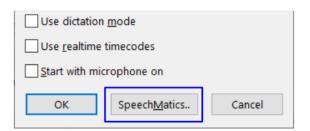

### **Eclipse 11 Settings**

- Open Eclipse.
- Navigate to **User Settings (Alt+U)**→**Translate** tab.
- Click on Boost.

- Check Boost.
- Check **Boost Flow** if desired.
- Set Engine to **Speechmatics**.
- Click on Setup...

 In the Speech options setup window, choose SpeechMatics.

Next, choose IP address and press OK.

- Set the IP address:
  Eclipse 11: ws://192.168.101.1
- Press OK.