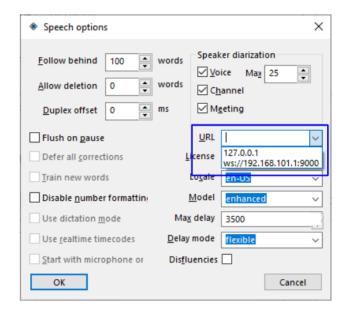

 In the Speech options setup window, choose SpeechMatics.

Next, choose IP address and press OK.

- Set the IP address:
  Eclipse 11: ws://192.168.101.1
- Press OK.

## **Eclipse 12 Settings**

- Open Eclipse.
- Navigate to User Settings (Alt+U)→Translate tab.
- · Click on Boost.

• Click Setup...

 Click the URL dropdown and select ws://192.168.101.1:9000.