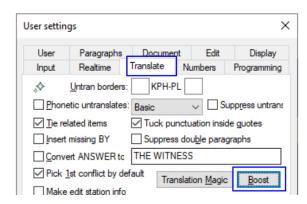

### **Eclipse 11 Settings**

- Open Eclipse.
- Navigate to **User Settings (Alt+U)**→**Translate** tab.
- Click on Boost.

- Check Boost.
- Check **Boost Flow** if desired.
- Set Engine to **Speechmatics**.
- Click on Setup...