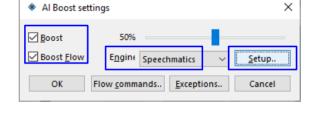

### **Eclipse 11 Settings**

- Open Eclipse.
- Navigate to **User Settings (Alt+U)**→**Translate** tab.
- Click on Boost.

- Check Boost.
- Check **Boost Flow** if desired.
- Set Engine to **Speechmatics**.
- Click on Setup...

 In the Speech options setup window, choose SpeechMatics.

Next, choose IP address and press OK.

- Set the IP address:
  Eclipse 11: ws://192.168.101.1
- Press OK.