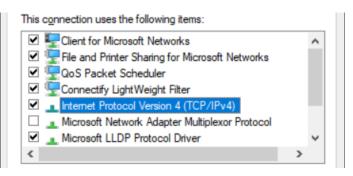

 Double-click on the LAN/Ethernet network and then choose Properties.

 Double-click on Internet Protocol Version 4 )TCP/IPv4).