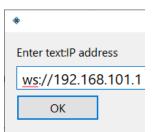

 In the Speech options setup window, choose SpeechMatics.

Next, choose IP address and press OK.

- Set the IP address:
  Eclipse 11: ws://192.168.101.1
- Press OK.