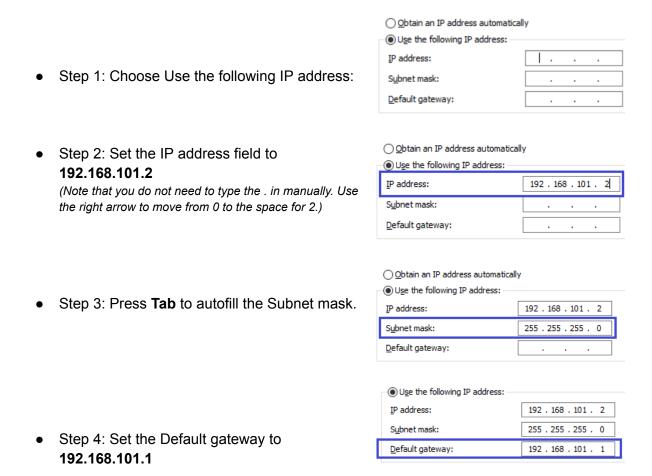

for your convenience.

If you misplace your Crossover cable, another can be purchased from Advantage.

- Step 1: Insert the power cable into your Boost Box into the power input port labeled DC.
- Step 2: Plug the included crossover cable into either LAN port.
- Step 3: Plug the Crossover cable into your Eclipse computer.
- Step 4: Power on the Boost Box using the power button.



#### **Windows Network Settings**

To access Boost Box settings in Windows:

- Click start and type "network".
- Click View network connections.



 Identify the Boost Box LAN connection to your PC. Most computers only have one LAN/Ethernet port.



 Double-click on the LAN/Ethernet network and then choose Properties.



 Double-click on Internet Protocol Version 4 )TCP/IPv4).



#### Set Boost Box IP addresses



• Press OK to save these changes.



### **Eclipse 11 Settings**

- Open Eclipse.
- Navigate to **User Settings (Alt+U)**→**Translate** tab.
- Click on Boost.

- Check Boost.
- Check **Boost Flow** if desired.
- Set Engine to **Speechmatics**.
- Click on Setup...



 In the Speech options setup window, choose SpeechMatics.



Next, choose IP address and press OK.



- Set the IP address:
  Eclipse 11: ws://192.168.101.1
- Press OK.



## **Eclipse 12 Settings**

- Open Eclipse.
- Navigate to User Settings (Alt+U)→Translate tab.
- · Click on Boost.



• Click Setup...



 Click the URL dropdown and select ws://192.168.101.1:9000.