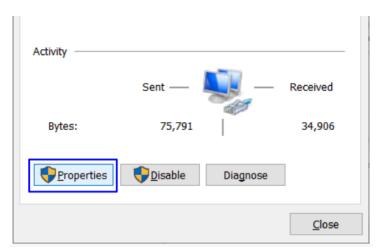

 Double-click on the LAN/Ethernet network and then choose Properties.

 Double-click on Internet Protocol Version 4 )TCP/IPv4).