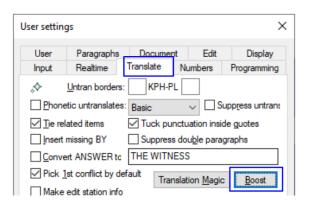

### **Eclipse 11 Settings**

- Open Eclipse.
- Navigate to **User Settings (Alt+U)**→**Translate** tab.
- Click on Boost.

- Check Boost.
- Check **Boost Flow** if desired.
- Set Engine to **Speechmatics**.
- Click on Setup...