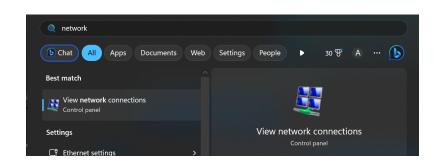

#### **Windows Network Settings**

To access Boost Box settings in Windows:

- Click start and type "network".
- Click View network connections.

 Identify the Boost Box LAN connection to your PC. Most computers only have one LAN/Ethernet port.