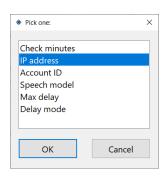

wer button.



#### **Windows Network Settings**

To access Boost Box settings in Windows:

- Click start and type "network".
- Click View network connections.



 Identify the Boost Box LAN connection to your PC. Most computers only have one LAN/Ethernet port.



 Double-click on the LAN/Ethernet network and then choose Properties.



 Double-click on Internet Protocol Version 4 )TCP/IPv4).



#### Set Boost Box IP addresses



• Press OK to save these changes.



### **Eclipse 11 Settings**

- Open Eclipse.
- Navigate to **User Settings (Alt+U)**→**Translate** tab.
- Click on Boost.

- Check Boost.
- Check **Boost Flow** if desired.
- Set Engine to **Speechmatics**.
- Click on Setup...



 In the Speech options setup window, choose SpeechMatics.



Next, choose IP address and press OK.



- Set the IP address:
  Eclipse 11: ws://192.168.101.1
- Press OK.



## **Eclipse 12 Settings**

- Open Eclipse.
- Navigate to User Settings (Alt+U)→Translate tab.
- · Click on Boost.



• Click Setup...



 Click the URL dropdown and select ws://192.168.101.1:9000.