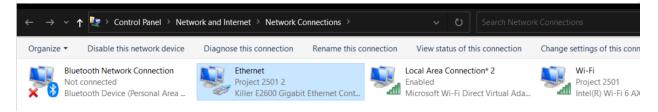

#### **Windows Network Settings**

To access Boost Box settings in Windows:

- Click start and type "network".
- Click View network connections.

 Identify the Boost Box LAN connection to your PC. Most computers only have one LAN/Ethernet port.