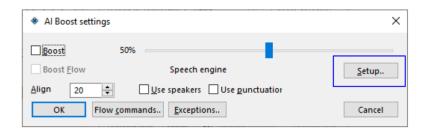

### **Eclipse 11 Settings**

- Open Eclipse.
- Navigate to **User Settings (Alt+U)**→**Translate** tab.
- Click on Boost.

- Check Boost.
- Check **Boost Flow** if desired.
- Set Engine to **Speechmatics**.
- Click on Setup...