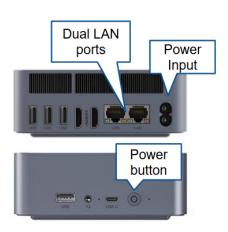

#### What's included

- (1) Boost Box™ by Advantage Software, Inc.
- (1) Power adapter
- (1) RJ45 Crossover cable (labeled)
- (1) Velvet Boost Box sleeve

Before beginning please note that your Boost Box was shipped with an RJ45 Crossover cable. This looks like a standard ethernet cable, but it has a special wiring configuration and cannot be used for regular internet connectivity purposes. For this reason, the Crossover cable has been clearly marked for your convenience.

If you misplace your Crossover cable, another can be purchased from Advantage.

- Step 1: Insert the power cable into your Boost Box into the power input port labeled DC.
- Step 2: Plug the included crossover cable into either LAN port.
- Step 3: Plug the Crossover cable into your Eclipse computer.
- Step 4: Power on the Boost Box using the power button.